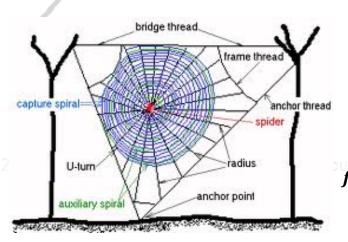

## Sunday September 14 1 to 3 pm

Meet on the Beach Drive grassy field at the entrance to Cattle Point

Frolic with naturalist Margaret Lidkea of the Friends of Uplands Park, through the rocky meadows of Uplands Park. Find spider webs of different shapes